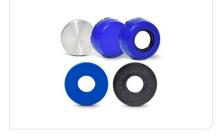

# LEVELLING FEET

Our levelling feet enable the stable and safe installation of your machines. They are made of robust stainless steel, steel or high-quality plastic. Rely on height-adjustable models for easy and precise alignment of your machines or integrated damping functions that effectively reduce vibrations. With

certified machine feet, you can be sure that they meet the strict hygiene requirements in the food and pharmaceutical industries. With customized accessories - for example, hygienic pressure load cells or threaded covers - we offer you the right solution for every task.

STAINLESS STEEL FEET

STEEL LEVELLING FEET

PLASTIC FEET

LEVELLING ELEMENTS

**ACCESSORIES** 