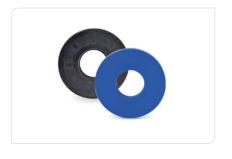

# **PRODUCTS** GASKETS

Whether classic shaft seals, hygienic seals, or custom seals: Movet is your reliable partner for all sealing tasks. Our wide range includes seals that meet the highest demands for durability, robustness, and minimized maintenance. Shaft seals from Movet are reliably tight thanks to two sealing lips. Our

hygienic gaskets are developed in accordance with the 3-A hygiene standard and are easily visually recognizable thanks to their intense blue color. We would also be happy to develop special seals for you - according to drawings, samples or as a completely new development. Just contact us!

SHAFT SEALS

HYGIENIC GASKETS

**CUSTOMIZED GASKETS** 

Contact us now for a professional sealing solution!
T: +49 (0) 7181 980 32 00