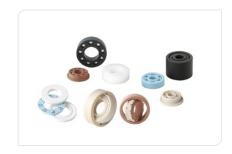

# **PRODUCTS** GASKETS

Whether classic shaft seals, hygienic seals, or custom seals: Movet is your reliable partner for all sealing tasks. Our wide range includes seals that meet the highest demands for durability, robustness, and minimized maintenance. Shaft seals from Movet are reliably tight thanks to two sealing lips. Our

hygienic gaskets are developed in accordance with the 3-A hygiene standard and are easily visually recognizable thanks to their intense blue color. We would also be happy to develop special seals for you - according to drawings, samples or as a completely new development. Just contact us!

SHAFT SEALS

HYGIENIC GASKETS

**CUSTOMIZED GASKETS** 

Contact us now for a professional sealing solution!
T: +49 (0) 7181 980 32 00