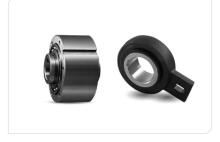

# FREEWHEELS AND BACKSTOPS

Freewheels, backstops and overrunning clutches from Tsubakithat is technical experience combined with maximum efficiency. In our store you will find freewheels and backstops for use in demanding industrial applications. With torque capacities from 1 to over 5,000 Nm, we offer the right freewheel for every

application in your company. In close cooperation with Tsubaki, special solutions are created as needed for all requirements that we cannot cover with our extensive standard range. Bearingmounted, non-bearing-mounted or centrifugal lift-off: You too can rely on the highest quality down to the smallest detail.

FREEWHEELS

**BACKSTOPS** 

**OVERRUNNNING CLUTCHES** 