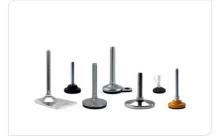

# LEVELLING FEET

Our levelling feet enable the stable and safe installation of your machines. They are made of robust stainless steel, steel or high-quality plastic. Rely on height-adjustable models for easy and precise alignment of your machines or integrated damping functions that effectively reduce vibrations. With

certified machine feet, you can be sure that they meet the strict hygiene requirements in the food and pharmaceutical industries. With customized accessories - for example, hygienic pressure load cells or threaded covers - we offer you the right solution for every task.

STAINLESS STEEL FEET

STEEL LEVELLING FEET

PLASTIC FEET

LEVELLING ELEMENTS

**ACCESSORIES** 