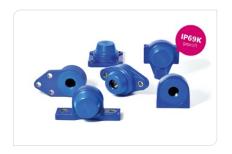

# LEVELLING FEET

Our levelling feet enable the stable and safe installation of your machines. They are made of robust stainless steel, steel or high-quality plastic. Rely on height-adjustable models for easy and precise alignment of your machines or integrated damping functions that effectively reduce vibrations. With

certified machine feet, you can be sure that they meet the strict hygiene requirements in the food and pharmaceutical industries. With customized accessories - for example, hygienic pressure load cells or threaded covers - we offer you the right solution for every task.

STAINLESS STEEL FEET

STEEL LEVELLING FEET

PLASTIC FEET

LEVELLING ELEMENTS

**ACCESSORIES** 