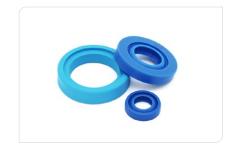

# **PRODUCTS** GASKETS

Whether classic shaft seals, hygienic seals, or custom seals: Movet is your reliable partner for all sealing tasks. Our wide range includes seals that meet the highest demands for durability, robustness, and minimized maintenance. Shaft seals from Movet are reliably tight thanks to two sealing lips. Our

hygienic gaskets are developed in accordance with the 3-A hygiene standard and are easily visually recognizable thanks to their intense blue color. We would also be happy to develop special seals for you - according to drawings, samples or as a completely new development. Just contact us!

SHAFT SEALS

HYGIENIC GASKETS

**CUSTOMIZED GASKETS** 

Contact us now for a professional sealing solution!
T: +49 (0) 7181 980 32 00