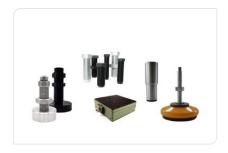

# LEVELLING FEET

Our levelling feet enable the stable and safe installation of your machines. They are made of robust stainless steel, steel or high-quality plastic. Rely on height-adjustable models for easy and precise alignment of your machines or integrated damping functions that effectively reduce vibrations. With

certified machine feet, you can be sure that they meet the strict hygiene requirements in the food and pharmaceutical industries. With customized accessories - for example, hygienic pressure load cells or threaded covers - we offer you the right solution for every task.

STAINLESS STEEL FEET

STEEL LEVELLING FEET

PLASTIC FEET

LEVELLING ELEMENTS

**ACCESSORIES** 