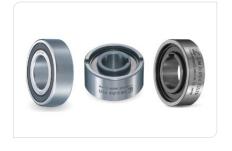

# BEARINGS AND BEARING UNITS

Movet bearings and bearing units are the perfect solution for your drive technology. Manufacturing from high-quality stainless steel or robust plastic ensures high load carrying capacity. With various designs, including flanged bearings, pillow block bearings and insert ball bearings, we offer the right bearing

for every need. High-quality ball bearings ensure smooth and efficient movement of your machinery and equipment. Our bearing units are extremely easy to install and require little maintenance. An extensive range of accessories makes Movet your one-stop store for every bearing and bearing unit need.

WATERPROOF SERIES

**BEARING UNITS** 

**ROLLER BEARINGS** 

PLAIN BEARINGS

**ACCESSORIES** 