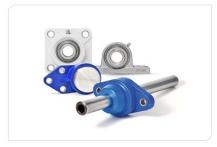

# BEARINGS AND BEARING UNITS

Movet bearings and bearing units are the perfect solution for your drive technology. Manufacturing from high-quality stainless steel or robust plastic ensures high load carrying capacity. With various designs, including flanged bearings, pillow block bearings and insert ball bearings, we offer the right bearing

for every need. High-quality ball bearings ensure smooth and efficient movement of your machinery and equipment. Our bearing units are extremely easy to install and require little maintenance. An extensive range of accessories makes Movet your one-stop store for every bearing and bearing unit need.

WATERPROOF SERIES

**BEARING UNITS** 

**ROLLER BEARINGS** 

PLAIN BEARINGS

**ACCESSORIES** 