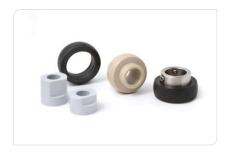

# BEARINGS AND BEARING UNITS

Movet bearings and bearing units are the perfect solution for your drive technology. Manufacturing from high-quality stainless steel or robust plastic ensures high load carrying capacity. With various designs, including flanged bearings, pillow block bearings and insert ball bearings, we offer the right bearing

for every need. High-quality ball bearings ensure smooth and efficient movement of your machinery and equipment. Our bearing units are extremely easy to install and require little maintenance. An extensive range of accessories makes Movet your one-stop store for every bearing and bearing unit need.

WATERPROOF SERIES

**BEARING UNITS** 

**ROLLER BEARINGS** 

PLAIN BEARINGS

**ACCESSORIES** 