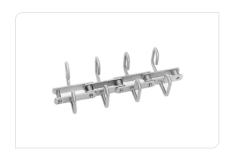

# FREEWHEELS AND BACKSTOPS

Freewheels, backstops and overrunning clutches from Tsubakithat is technical experience combined with maximum efficiency. In our store you will find freewheels and backstops for use in demanding industrial applications. With torque capacities from 1 to over 5,000 Nm, we offer the right freewheel for every

application in your company. In close cooperation with Tsubaki, special solutions are created as needed for all requirements that we cannot cover with our extensive standard range. Bearingmounted, non-bearing-mounted or centrifugal lift-off: You too can rely on the highest quality down to the smallest detail.

FREEWHEELS

**BACKSTOPS** 

**OVERRUNNNING CLUTCHES** 