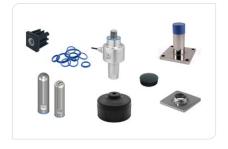

# **PRODUCTS** GASKETS

Whether classic shaft seals, hygienic seals, or custom seals: Movet is your reliable partner for all sealing tasks. Our wide range includes seals that meet the highest demands for durability, robustness, and minimized maintenance. Shaft seals from Movet are reliably tight thanks to two sealing lips. Our

hygienic gaskets are developed in accordance with the 3-A hygiene standard and are easily visually recognizable thanks to their intense blue color. We would also be happy to develop special seals for you - according to drawings, samples or as a completely new development. Just contact us!

SHAFT SEALS

HYGIENIC GASKETS

**CUSTOMIZED GASKETS** 

Contact us now for a professional sealing solution!
T: +49 (0) 7181 980 32 00