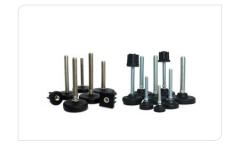

# LEVELLING FEET

Our levelling feet enable the stable and safe installation of your machines. They are made of robust stainless steel, steel or high-quality plastic. Rely on height-adjustable models for easy and precise alignment of your machines or integrated damping functions that effectively reduce vibrations. With

certified machine feet, you can be sure that they meet the strict hygiene requirements in the food and pharmaceutical industries. With customized accessories - for example, hygienic pressure load cells or threaded covers - we offer you the right solution for every task.

STAINLESS STEEL FEET

STEEL LEVELLING FEET

PLASTIC FEET

LEVELLING ELEMENTS

**ACCESSORIES** 