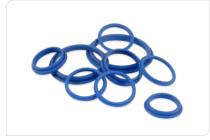

# **PRODUCTS** GASKETS

Whether classic shaft seals, hygienic seals, or custom seals: Movet is your reliable partner for all sealing tasks. Our wide range includes seals that meet the highest demands for durability, robustness, and minimized maintenance. Shaft seals from Movet are reliably tight thanks to two sealing lips. Our

hygienic gaskets are developed in accordance with the 3-A hygiene standard and are easily visually recognizable thanks to their intense blue color. We would also be happy to develop special seals for you - according to drawings, samples or as a completely new development. Just contact us!

SHAFT SEALS

HYGIENIC GASKETS

**CUSTOMIZED GASKETS** 

Contact us now for a professional sealing solution!
T: +49 (0) 7181 980 32 00