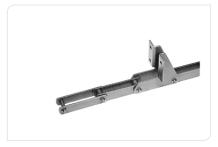

# FREEWHEELS AND BACKSTOPS

Freewheels, backstops and overrunning clutches from Tsubakithat is technical experience combined with maximum efficiency. In our store you will find freewheels and backstops for use in demanding industrial applications. With torque capacities from 1 to over 5,000 Nm, we offer the right freewheel for every

application in your company. In close cooperation with Tsubaki, special solutions are created as needed for all requirements that we cannot cover with our extensive standard range. Bearingmounted, non-bearing-mounted or centrifugal lift-off: You too can rely on the highest quality down to the smallest detail.

FREEWHEELS

**BACKSTOPS** 

**OVERRUNNNING CLUTCHES** 