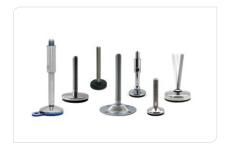

# LEVELLING FEET

Our levelling feet enable the stable and safe installation of your machines. They are made of robust stainless steel, steel or high-quality plastic. Rely on height-adjustable models for easy and precise alignment of your machines or integrated damping functions that effectively reduce vibrations. With

certified machine feet, you can be sure that they meet the strict hygiene requirements in the food and pharmaceutical industries. With customized accessories - for example, hygienic pressure load cells or threaded covers - we offer you the right solution for every task.

STAINLESS STEEL FEET

STEEL LEVELLING FEET

PLASTIC FEET

LEVELLING ELEMENTS

**ACCESSORIES** 